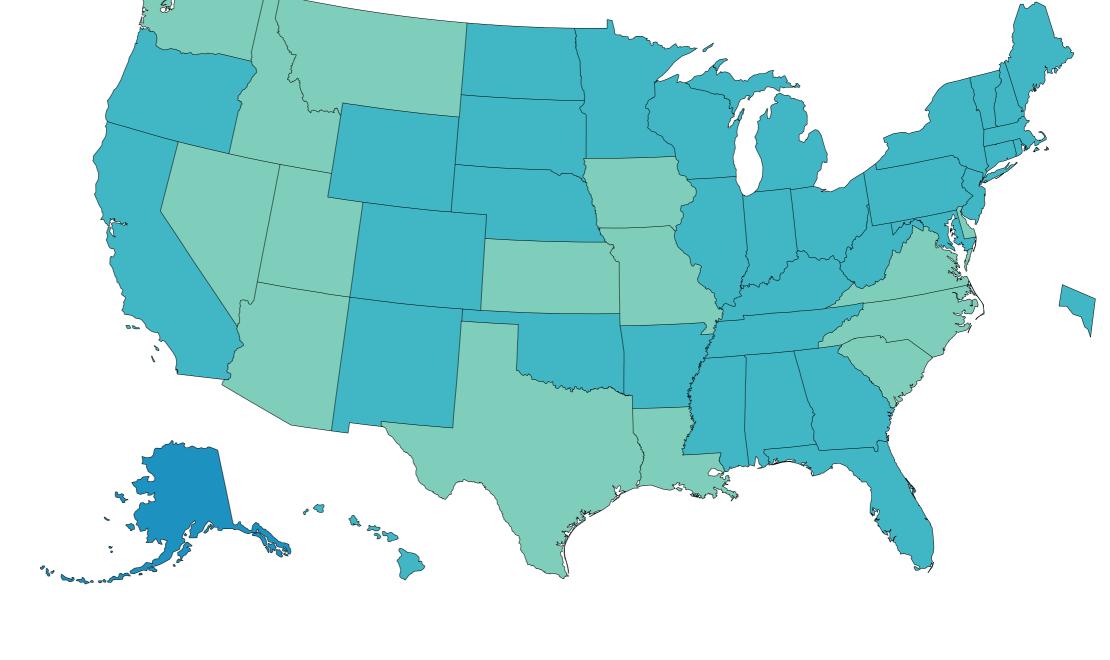

Selected Federal Entities per 100,000 population

Download Data 🕹

Pfizer-BioNTech 28,374,410

Doses

Total

| State/Territory/Federal<br>Entity <b>\$</b> | Doses Delivered | Total Doses Administered | Delivered<br>per 100K<br>◆ | Doses Administered per 100K \$ | People<br>with 1+<br>Doses \$ | People with<br>1+ Doses per<br>100K <b>\$</b> | with 2<br>Doses<br><b>♦</b> | People w<br>2 Doses F<br>100K \$ |
|---------------------------------------------|-----------------|--------------------------|----------------------------|--------------------------------|-------------------------------|-----------------------------------------------|-----------------------------|----------------------------------|
| Alaska                                      | 271550          | 191008                   | 37120                      | 26110                          | 129658                        | 17724                                         | 60964                       | 8334                             |
|                                             | 1015775         | 636682                   | 20717                      | 12985                          | 486206                        | 9916                                          | 149288                      | 3045                             |
| Arkansas                                    | 631675          | 483438                   | 20932                      | 16020                          | 343637                        | 11387                                         | 136415                      | 4520                             |
| American Samoa                              | 29450           | 16109                    | 52883                      | 28927                          | 10236                         | 18381                                         | 5860                        | 10523                            |
| Arizona                                     | 1396475         | 1154583                  | 19186                      | 15862                          | 886107                        | 12174                                         | 264416                      | 3633                             |
| Bureau of Prisons                           | 44750           | 48090                    | N/A                        | N/A                            | 30719                         | N/A                                           | 17256                       | N/A                              |
| California                                  | 8250650         | 6210992                  | 20881                      | 15719                          | 4708607                       | 11917                                         | 1456222                     | 3685                             |
| Colorado                                    | 1224575         | 1000597                  | 21265                      | 17375                          | 686889                        | 11928                                         | 308992                      | 5366                             |
| Connecticut                                 | 914075          | 711142                   | 25638                      | 19946                          | 494373                        | 13866                                         | 206920                      | 5804                             |
|                                             | 193900          | 126500                   | 27474                      | 17924                          | 87243                         | 12362                                         | 39060                       | 5535                             |
|                                             | 1096375         | 754935                   | N/A                        | N/A                            | 563839                        | N/A                                           | 180770                      | N/A                              |
| ·                                           | 189050          | 152387                   | 19414                      | 15649                          | 117600                        | 12077                                         | 34002                       | 3492                             |
|                                             | 4597575         | 3598996                  | 21406                      | 16757                          | 2441429                       | 11367                                         | 1134793                     | 5284                             |
| Federated States of                         | 30000           | 9980                     | 28946                      | 9629                           | 8825                          | 8515                                          | 1121                        | 1082                             |
|                                             | 2130100         | 1473440                  | 20062                      | 13878                          | 1040075                       | 9796                                          | 402578                      | 3792                             |
| _                                           | 51300           | 39504                    | 30947                      | 23831                          | 27946                         | 16859                                         | 11266                       | 6796                             |
|                                             | 311200          | 237172                   | 21979                      | 16751                          | 168479                        | 11899                                         | 68688                       | 4851                             |
|                                             |                 |                          |                            |                                |                               |                                               |                             |                                  |
|                                             | 615100          | 485710                   | 19496                      | 15395                          | 360301                        | 11420                                         | 119865                      | 3799                             |
|                                             | 333575          | 263625                   | 18666                      | 14752                          | 187653                        | 10501                                         | 64687                       | 3620<br>N/A                      |
|                                             | 697025          | 385284                   | N/A                        | N/A<br>15422                   | 278647                        | N/A<br>11927                                  | 100756                      | N/A                              |
|                                             | 2661550         | 1954382                  | 21004                      | 15423                          | 1498639                       | 11827                                         | 422981                      | 3338                             |
|                                             | 1445100         | 1091762                  | 21465                      | 16217                          | 787050                        | 11691                                         | 303183                      | 4503                             |
|                                             | 581975          | 397247                   | 19976                      | 13636                          | 291726                        | 10014                                         | 102601                      | 3522                             |
| ,                                           | 903775          | 711588                   | 20229                      | 15927                          | 510373                        | 11424                                         | 198180                      | 4436                             |
|                                             | 895350          | 784976                   | 19260                      | 16886                          | 528052                        | 11359                                         | 255269                      | 5491                             |
|                                             | 1517375         | 1146860                  | 22015                      | 16639                          | 863806                        | 12533                                         | 280622                      | 4071                             |
| ,                                           | 1231825         | 887943                   | 20375                      | 14687                          | 642662                        | 10630                                         | 244272                      | 4040                             |
|                                             | 317850          | 238137                   | 23646                      | 17716                          | 171975                        | 12794                                         | 64236                       | 4779                             |
| Marshall Islands                            | 21000           | 6455                     | 35951                      | 11051                          | 5684                          | 9731                                          | 726                         | 1243                             |
| Michigan                                    | 2134425         | 1657007                  | 21372                      | 16592                          | 1124024                       | 11255                                         | 515237                      | 5159                             |
| Minnesota                                   | 1165050         | 908875                   | 20658                      | 16116                          | 669293                        | 11868                                         | 236228                      | 4189                             |
| Missouri                                    | 1138575         | 878941                   | 18551                      | 14321                          | 630838                        | 10279                                         | 238767                      | 3890                             |
| Northern Mariana<br>slands                  | 29650           | 14419                    | 52125                      | 25349                          | 8945                          | 15726                                         | 5465                        | 9608                             |
| Mississippi                                 | 614100          | 438364                   | 20634                      | 14729                          | 318006                        | 10685                                         | 119684                      | 4021                             |
| Montana                                     | 207250          | 181665                   | 19391                      | 16997                          | 130926                        | 12250                                         | 50311                       | 4707                             |
| North Carolina                              | 2074400         | 1684845                  | 19779                      | 16064                          | 1198710                       | 11429                                         | 483989                      | 4615                             |
| North Dakota                                | 162175          | 153427                   | 21281                      | 20133                          | 102151                        | 13405                                         | 49263                       | 6464                             |
| Nebraska                                    | 407500          | 290626                   | 21066                      | 15024                          | 198660                        | 10270                                         | 90231                       | 4665                             |
| New Hampshire                               | 321625          | 216649                   | 23654                      | 15933                          | 151248                        | 11124                                         | 65235                       | 4798                             |
| New Jersey                                  | 1790200         | 1427336                  | 20155                      | 16070                          | 1037920                       | 11685                                         | 383659                      | 4319                             |
| New Mexico                                  | 448500          | 443359                   | 21389                      | 21144                          | 300709                        | 14341                                         | 137520                      | 6558                             |
| Nevada                                      | 550375          | 446800                   | 17868                      | 14506                          | 336432                        | 10923                                         | 107905                      | 3503                             |
|                                             | 3993825         | 3110432                  | 20530                      | 15989                          | 2102037                       | 10805                                         | 924475                      | 4752                             |
|                                             | 2350375         | 1794982                  | 20107                      | 15356                          | 1308980                       | 11198                                         | 482839                      | 4131                             |
|                                             | 816650          | 694616                   | 20638                      | 17554                          | 484478                        | 12244                                         | 206173                      | 5210                             |
|                                             | 862025          | 685214                   | 20438                      | 16246                          | 483103                        | 11454                                         | 199679                      | 4734                             |
|                                             | 2711550         | 1832629                  | 21181                      | 14315                          | 1369992                       | 10701                                         | 457037                      | 3570                             |
| •                                           | 716800          | 387180                   | 22444                      | 12123                          | 274733                        | 8602                                          | 111002                      | 3476                             |
|                                             | 234500          | 147019                   | 22136                      | 13878                          | 100448                        | 9482                                          | 46511                       | 4390                             |
|                                             | 9200            | 4677                     | 51377                      | 26118                          | 3111                          | 17373                                         | 1566                        | 8745                             |
| •                                           | 926750          | 738476                   | 18000                      | 14343                          | 542707                        | 10541                                         | 183497                      | 3564                             |
|                                             | 189250          | 162885                   | 21392                      | 18412                          | 111151                        | 12564                                         | 51631                       | 5836                             |
|                                             | 1385925         | 992988                   | 20294                      | 14540                          | 675421                        | 9890                                          | 313510                      | 4591                             |
|                                             | 5112975         | 4256383                  | 17633                      | 14679                          | 3037786                       | 10477                                         | 1215236                     | 4191                             |
|                                             | 604675          | 532635                   | 18861                      | 16614                          | 314844                        | 9821                                          | 118086                      | 3683                             |
|                                             | 1648500         | 1431501                  | 19313                      | 16771                          | 1046408                       | 12259                                         | 354097                      | 4149                             |
|                                             | 2048375         | 1692702                  | N/A                        | N/A                            | 1211927                       | N/A                                           | 479556                      | N/A                              |
|                                             |                 | 12418                    | N/A<br>25244               | 11863                          | 8806                          | N/A<br>8412                                   |                             |                                  |
|                                             | 26425           |                          |                            |                                |                               |                                               | 3612                        | 3451                             |
|                                             | 147425          | 114986                   | 23626                      | 18428                          | 78022                         | 12504                                         | 36773                       | 5893                             |
| 8                                           | 1453425         | 1201284                  | 19087                      | 15775                          | 890282                        | 11691                                         | 296840                      | 3898                             |
|                                             | 1223525         | 991691                   | 21014                      | 17032                          | 736864                        | 12656                                         | 243483                      | 4182                             |
| O .                                         | 429800          | 393643                   | 23982                      | 21965                          | 250814                        | 13995                                         | 142817                      | 7969                             |
| Vyoming                                     | 122200          | 100186                   | 21114                      | 17310                          | 72339                         | 12499                                         | 27531                       | 4757                             |
|                                             |                 |                          |                            |                                |                               |                                               |                             |                                  |