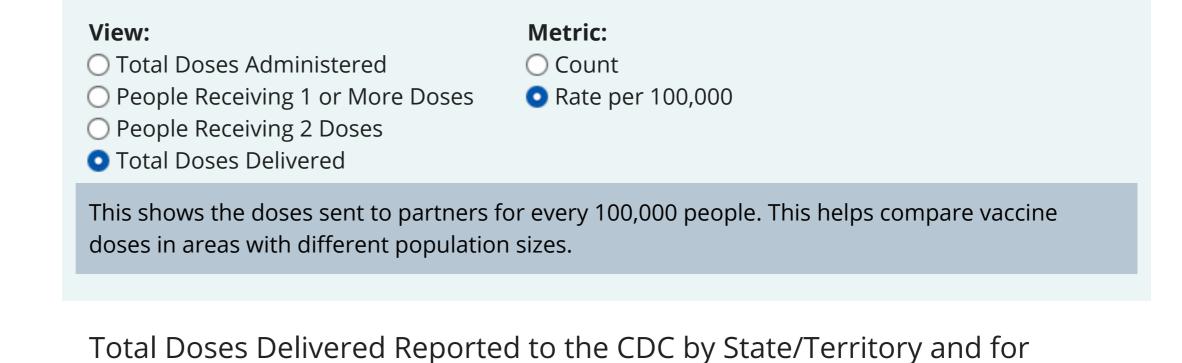

## COVID-19 Vaccinations in the United States

Overall US COVID-19 Vaccine Delivery and Administration; Maps, charts, and data provided by the CDC, updated daily by 8 pm ET<sup>†</sup>

Number of People Number of People Total Doses Administered **Total Doses Delivered** Receiving 1 or More Doses Receiving 2 Doses 55,220,364 71,657,975 15,015,434 39,670,551 CDC | Data as of: Feb 16 2021 6:00am ET | Posted: Feb 16 2021 12:28PM ET