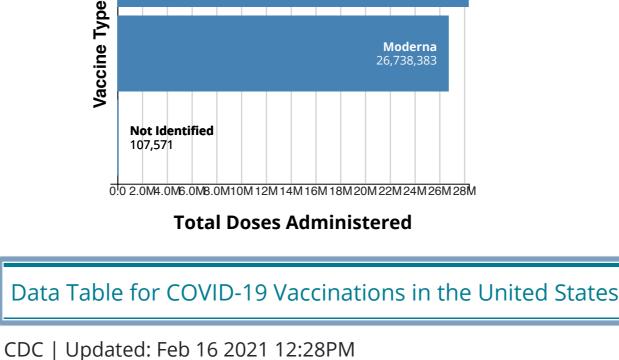

Selected Federal Entities per 100,000 population

Download Data 🕹

Pfizer-BioNTech 28,374,410

Doses

Total

| State/Territory/Federal<br>Entity <b>\$</b> | Doses Delivered | Total Doses Administered | Delivered<br>per 100K<br>◆ | Doses Administered per 100K \$ | People<br>with 1+<br>Doses \$ | People with<br>1+ Doses per<br>100K <b>\$</b> | with 2<br>Doses<br><b>♦</b> | People w<br>2 Doses F<br>100K \$ |
|---------------------------------------------|-----------------|--------------------------|----------------------------|--------------------------------|-------------------------------|-----------------------------------------------|-----------------------------|----------------------------------|
| Alaska                                      | 271550          | 191008                   | 37120                      | 26110                          | 129658                        | 17724                                         | 60964                       | 8334                             |
|                                             | 1015775         | 636682                   | 20717                      | 12985                          | 486206                        | 9916                                          | 149288                      | 3045                             |
| Arkansas                                    | 631675          | 483438                   | 20932                      | 16020                          | 343637                        | 11387                                         | 136415                      | 4520                             |
| American Samoa                              | 29450           | 16109                    | 52883                      | 28927                          | 10236                         | 18381                                         | 5860                        | 10523                            |
| Arizona                                     | 1396475         | 1154583                  | 19186                      | 15862                          | 886107                        | 12174                                         | 264416                      | 3633                             |
| Bureau of Prisons                           | 44750           | 48090                    | N/A                        | N/A                            | 30719                         | N/A                                           | 17256                       | N/A                              |
| California                                  | 8250650         | 6210992                  | 20881                      | 15719                          | 4708607                       | 11917                                         | 1456222                     | 3685                             |
| Colorado                                    | 1224575         | 1000597                  | 21265                      | 17375                          | 686889                        | 11928                                         | 308992                      | 5366                             |
| Connecticut                                 | 914075          | 711142                   | 25638                      | 19946                          | 494373                        | 13866                                         | 206920                      | 5804                             |
|                                             | 193900          | 126500                   | 27474                      | 17924                          | 87243                         | 12362                                         | 39060                       | 5535                             |
|                                             | 1096375         | 754935                   | N/A                        | N/A                            | 563839                        | N/A                                           | 180770                      | N/A                              |
| ·                                           | 189050          | 152387                   | 19414                      | 15649                          | 117600                        | 12077                                         | 34002                       | 3492                             |
|                                             | 4597575         | 3598996                  | 21406                      | 16757                          | 2441429                       | 11367                                         | 1134793                     | 5284                             |
| Federated States of                         | 30000           | 9980                     | 28946                      | 9629                           | 8825                          | 8515                                          | 1121                        | 1082                             |
|                                             | 2130100         | 1473440                  | 20062                      | 13878                          | 1040075                       | 9796                                          | 402578                      | 3792                             |
| _                                           | 51300           | 39504                    | 30947                      | 23831                          | 27946                         | 16859                                         | 11266                       | 6796                             |
|                                             | 311200          | 237172                   | 21979                      | 16751                          | 168479                        | 11899                                         | 68688                       | 4851                             |
|                                             |                 |                          |                            |                                |                               |                                               |                             |                                  |
|                                             | 615100          | 485710                   | 19496                      | 15395                          | 360301                        | 11420                                         | 119865                      | 3799                             |
|                                             | 333575          | 263625                   | 18666                      | 14752                          | 187653                        | 10501                                         | 64687                       | 3620<br>N/A                      |
|                                             | 697025          | 385284                   | N/A                        | N/A<br>15422                   | 278647                        | N/A<br>11927                                  | 100756                      | N/A                              |
|                                             | 2661550         | 1954382                  | 21004                      | 15423                          | 1498639                       | 11827                                         | 422981                      | 3338                             |
|                                             | 1445100         | 1091762                  | 21465                      | 16217                          | 787050                        | 11691                                         | 303183                      | 4503                             |
|                                             | 581975          | 397247                   | 19976                      | 13636                          | 291726                        | 10014                                         | 102601                      | 3522                             |
| ,                                           | 903775          | 711588                   | 20229                      | 15927                          | 510373                        | 11424                                         | 198180                      | 4436                             |
|                                             | 895350          | 784976                   | 19260                      | 16886                          | 528052                        | 11359                                         | 255269                      | 5491                             |
|                                             | 1517375         | 1146860                  | 22015                      | 16639                          | 863806                        | 12533                                         | 280622                      | 4071                             |
| ,                                           | 1231825         | 887943                   | 20375                      | 14687                          | 642662                        | 10630                                         | 244272                      | 4040                             |
|                                             | 317850          | 238137                   | 23646                      | 17716                          | 171975                        | 12794                                         | 64236                       | 4779                             |
| Marshall Islands                            | 21000           | 6455                     | 35951                      | 11051                          | 5684                          | 9731                                          | 726                         | 1243                             |
| Michigan                                    | 2134425         | 1657007                  | 21372                      | 16592                          | 1124024                       | 11255                                         | 515237                      | 5159                             |
| Minnesota                                   | 1165050         | 908875                   | 20658                      | 16116                          | 669293                        | 11868                                         | 236228                      | 4189                             |
| Missouri                                    | 1138575         | 878941                   | 18551                      | 14321                          | 630838                        | 10279                                         | 238767                      | 3890                             |
| Northern Mariana<br>slands                  | 29650           | 14419                    | 52125                      | 25349                          | 8945                          | 15726                                         | 5465                        | 9608                             |
| Mississippi                                 | 614100          | 438364                   | 20634                      | 14729                          | 318006                        | 10685                                         | 119684                      | 4021                             |
| Montana                                     | 207250          | 181665                   | 19391                      | 16997                          | 130926                        | 12250                                         | 50311                       | 4707                             |
| North Carolina                              | 2074400         | 1684845                  | 19779                      | 16064                          | 1198710                       | 11429                                         | 483989                      | 4615                             |
| North Dakota                                | 162175          | 153427                   | 21281                      | 20133                          | 102151                        | 13405                                         | 49263                       | 6464                             |
| Nebraska                                    | 407500          | 290626                   | 21066                      | 15024                          | 198660                        | 10270                                         | 90231                       | 4665                             |
| New Hampshire                               | 321625          | 216649                   | 23654                      | 15933                          | 151248                        | 11124                                         | 65235                       | 4798                             |
| New Jersey                                  | 1790200         | 1427336                  | 20155                      | 16070                          | 1037920                       | 11685                                         | 383659                      | 4319                             |
| New Mexico                                  | 448500          | 443359                   | 21389                      | 21144                          | 300709                        | 14341                                         | 137520                      | 6558                             |
| Nevada                                      | 550375          | 446800                   | 17868                      | 14506                          | 336432                        | 10923                                         | 107905                      | 3503                             |
|                                             | 3993825         | 3110432                  | 20530                      | 15989                          | 2102037                       | 10805                                         | 924475                      | 4752                             |
|                                             | 2350375         | 1794982                  | 20107                      | 15356                          | 1308980                       | 11198                                         | 482839                      | 4131                             |
|                                             | 816650          | 694616                   | 20638                      | 17554                          | 484478                        | 12244                                         | 206173                      | 5210                             |
|                                             | 862025          | 685214                   | 20438                      | 16246                          | 483103                        | 11454                                         | 199679                      | 4734                             |
|                                             | 2711550         | 1832629                  | 21181                      | 14315                          | 1369992                       | 10701                                         | 457037                      | 3570                             |
| •                                           | 716800          | 387180                   | 22444                      | 12123                          | 274733                        | 8602                                          | 111002                      | 3476                             |
|                                             | 234500          | 147019                   | 22136                      | 13878                          | 100448                        | 9482                                          | 46511                       | 4390                             |
|                                             | 9200            | 4677                     | 51377                      | 26118                          | 3111                          | 17373                                         | 1566                        | 8745                             |
| •                                           | 926750          | 738476                   | 18000                      | 14343                          | 542707                        | 10541                                         | 183497                      | 3564                             |
|                                             | 189250          | 162885                   | 21392                      | 18412                          | 111151                        | 12564                                         | 51631                       | 5836                             |
|                                             | 1385925         | 992988                   | 20294                      | 14540                          | 675421                        | 9890                                          | 313510                      | 4591                             |
|                                             | 5112975         | 4256383                  | 17633                      | 14679                          | 3037786                       | 10477                                         | 1215236                     | 4191                             |
|                                             | 604675          | 532635                   | 18861                      | 16614                          | 314844                        | 9821                                          | 118086                      | 3683                             |
|                                             | 1648500         | 1431501                  | 19313                      | 16771                          | 1046408                       | 12259                                         | 354097                      | 4149                             |
|                                             | 2048375         | 1692702                  | N/A                        | N/A                            | 1211927                       | N/A                                           | 479556                      | N/A                              |
|                                             |                 | 12418                    | N/A<br>25244               | 11863                          | 8806                          | N/A<br>8412                                   |                             |                                  |
|                                             | 26425           |                          |                            |                                |                               |                                               | 3612                        | 3451                             |
|                                             | 147425          | 114986                   | 23626                      | 18428                          | 78022                         | 12504                                         | 36773                       | 5893                             |
| 8                                           | 1453425         | 1201284                  | 19087                      | 15775                          | 890282                        | 11691                                         | 296840                      | 3898                             |
|                                             | 1223525         | 991691                   | 21014                      | 17032                          | 736864                        | 12656                                         | 243483                      | 4182                             |
| O .                                         | 429800          | 393643                   | 23982                      | 21965                          | 250814                        | 13995                                         | 142817                      | 7969                             |
| Vyoming                                     | 122200          | 100186                   | 21114                      | 17310                          | 72339                         | 12499                                         | 27531                       | 4757                             |
|                                             |                 |                          |                            |                                |                               |                                               |                             |                                  |